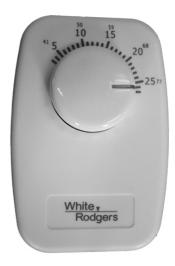

Fixed Operation: Single Stage, 24V and 120V Thermostatic Power: 22 AMP at 24V to 277V Contact Action: Opens on rise Dimensions: 4.8125" X 3.3125" x 1.4375" Additional Features: Snap action switch, double pole, CSA Certified.

#### Installation Instructions

- 1. Remove cover of thermostat from base.
- 2. Disconnect the power source.
- 3. Locate in an area with good air circulation (no outside walls).
- 4. Install the thermostat approximately 5 feet above floor level.
- 5. Replace the cover onto base.



#### WARNING

To avoid electrical shock or damage to equipment, disconnect all power before installing or servicing.

Figure 2 • WR-S Thermostat Wiring for Single Stage



## Reference the heater specific installation and operation manual for field wiring.

#### Figure 1 • WR-S Thermostat