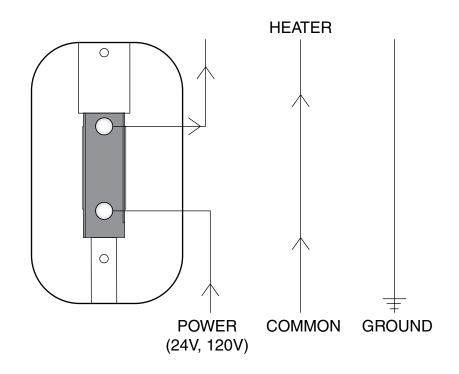

#### WARNING

To avoid electrical shock or damage to equipment, disconnect all power before installing or servicing.

Figure 2 • WR-S Thermostat Wiring for Single Stage